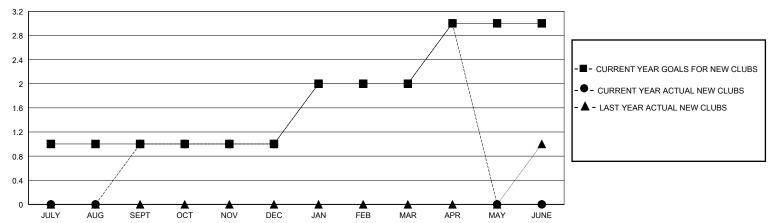

| 1             | JULY/AUG/SEPT         | 20                      | 96                      | 16                                                 |
| OCT/NOV/DEC           | 0                 | 0         | 3             | OCT/NOV/DEC           | 0                       | 52                      | 84                                                 |
| JAN/FEB/MAR           | 1                 | 1         | 1             | JAN/FEB/MAR           | 20                      | 81                      | 19                                                 |
| APR/MAY/JUNE          | 1                 | 1         | 0             | APR/MAY/JUNE          | 20                      | 35                      | 9                                                  |

## GOALS AND ACTUAL NEW CLUBS CUMULATIVE



## GOALS AND ACTUAL MEMBERS CUMULATIVE



| - <b>II</b> - ME | MBER | GROWTH | NET | GOAL |
|------------------|------|--------|-----|------|
|------------------|------|--------|-----|------|

- ■ - MEMBER GROWTH ACTUAL

- ▲ - LAST YEAR MEMBERSHIP ACTUAL

| DROPPED CLUBS: 5 |     |
|------------------|-----|
| DROPPED MEMBERS  |     |
| DECEASED         | 7   |
| CLUB CANCELLED   | 20  |
| OTHER            | 101 |
| TOTAL            | 128 |

| 37 CLUBS OF 74 ADDED 1 OR MORE<br>NEW MEMBERS | GENDER DISTRIBUTION  MALE 765 (53.53%)  FEMALE 664 (46.47%) |     |
|-----------------------------------------------|-------------------------------------------------------------|-----|
| CLICK HERE FOR CUMULATIVE                     | TOTAL FAMILY UNIT MEMBERS                                   | 123