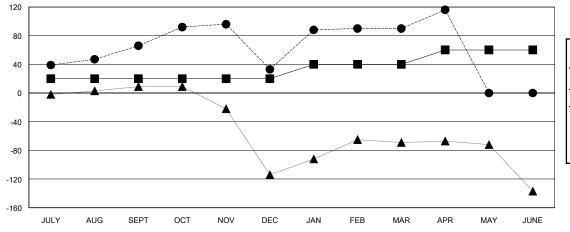

## GOALS AND ACTUAL MEMBERS CUMULATIVE

| - <b>II</b> - ME | MBER | GROWTH | NET | GOAL |
|------------------|------|--------|-----|------|
|------------------|------|--------|-----|------|

- ■ - MEMBER GROWTH ACTUAL

- ▲ - LAST YEAR MEMBERSHIP ACTUAL

| DROPPED CLUBS: 5 |     |
|------------------|-----|
| DROPPED MEMBERS  |     |
| DECEASED         | 7   |
| CLUB CANCELLED   | 20  |
| OTHER            | 101 |
| TOTAL            | 128 |